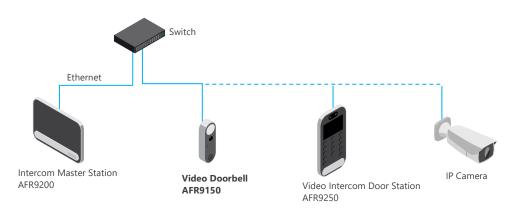

# AFR9000 Face Recognition & Intercom Terminals Video Doorbell



The **AFR9150** Video Doorbell comes with a built-in powerful 2MP camera lens, making it suitable for use as a video intercom door station. The wide angle view aids with doorway monitoring for personal safety.



### **Key Features**

- 2MP with wide field of view (FOV)
- Noise suppression and echo cancellation
- Equipped with both IR LED and white LED soft light to ensure optimal visibility in any lighting condition

## System Design



### **Technical Specifications**

| Specifications*         | AFR9150                                |
|-------------------------|----------------------------------------|
| Description             | Video Doorbell                         |
| Camera                  | 2MP (1920 x 1080)                      |
| Video Resolution        | 1080P / 720P / D1                      |
| Audio Input / Output    | Built-in Microphone / Built-in Speaker |
| Communication Interface | Ethernet, 2.4Ghz Wi-Fi                 |
| Power Supply            | 12VDC, 0.5A / PoE                      |
| Power Consumption       | <6W                                    |
| Operating Temperature   | -20℃ – 50℃                             |
| Humidity                | <95%                                   |
| Dim